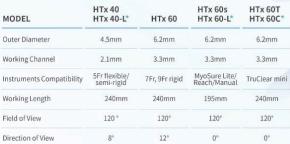

## SEE CLEARLY TREAT SIMPLY

No capital investment

See and treat in office

No risk of cross-contamination

4.5mm OD, No anesthesia and speculum needed

Compatible with all 5Fr, 7Fr, 9Fr flexible/rigid/semi-rigid instruments

Intuitive orientation in uterus, excellent fluid circulation, and effortless photo/video recordings

<sup>\*</sup> The HTx 40-L, HTx 60-L, and HTx60c variants are optimized for operating room use where maintaining a sterile field is essential.