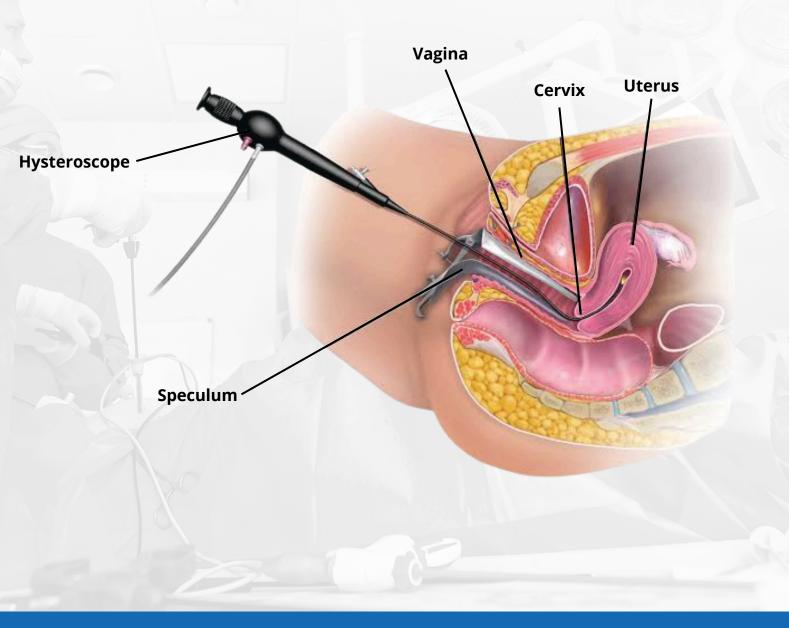

# **HYSTEROSCOPY**









## WORKING ELEMENT MONOPOLAR & BIPOLAR (COMBO)



- Monopolar Resectoscope can be used in complex intrauterine operations without any difficulty
- Bipolar Resectoscope are particularly well suited for infertility patients
- Bipolar resection benefits from generation of plasma to achieve outstanding cutting power
- By using HF current several operations like hysteroscopic endometrium ablation, Myoma resection,
  adhesiolysis or septum dissection can be performed
- An electrolyte free irrigation fluid is used as distension media





#### DIAGNOSTIC AND OPERATIVE SHEATH- CIRCULAR



## OPERATIVE SHEATH- OVAL (DETACHABLE AND NON-DETACHABLE)

Continuous flow with Atraumatic distal end two stop cock and one working channel of (5fr) semi flexible and flexible instruments (5fr)



#### SE