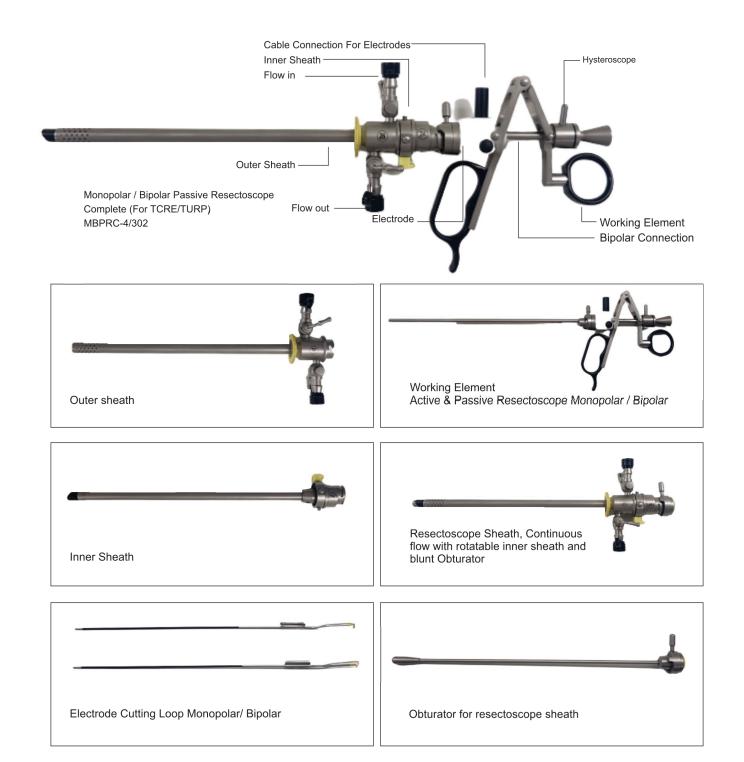

## WORKING ELEMENT MONOPOLAR & BIPOLAR (COMBO)

- Monopolar Resectoscope can be used in complex intrauterine operations without any difficulty
- Bipolar Resectoscope are particularly well suited for infertility patients
- Bipolar resection benefits from generation of plasma to achieve outstanding cutting power
- By using HF current several operations like hysteroscopic endometrium ablation, Myoma resection,
  adhesiolysis or septum dissection can be performed
- An electrolyte free irrigation fluid is used as distension media