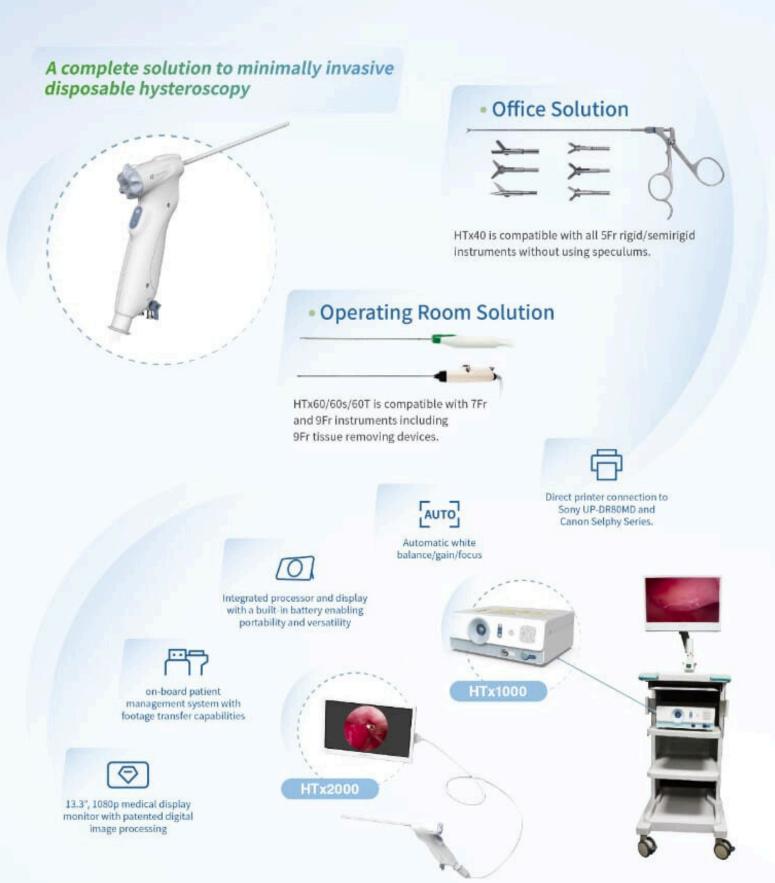

## HF-Electrodes, monopolar, single stem (for 24 fr)

DISPOSABLE DIAGNOSTIC & OPERATIVE HYSTEROSCOPY

ISO13485 ISO14001

AcuVu aims to advance gynecology by offering a disposable hysteroscope platform that enhances patient comfort, safety, and outcomes. Our mission is to provide accessible and innovative solutions that empower healthcare providers to deliver top-notch care in any office setting.

## SEE CLEARLY TREAT SIMPLY

No capital investment

See and treat in office

No risk of cross-contamination

4.5mm OD, No anesthesia and speculum needed

Compatible with all 5Fr, 7Fr, 9Fr flexible/rigid/semi-rigid instruments

Intuitive orientation in uterus, excellent fluid circulation, and effortless photo/video recordings

<sup>\*</sup> The HTx 40-L, HTx 60-L, and HTx60c variants are optimized for operating room use where maintaining a sterile field is essential.

Tightly sealed without any leakage with tools

350 degrees knob rotation for complete uterus visibility

Exceptional image quality that fulfills both diagnostic and therapeutic purposes