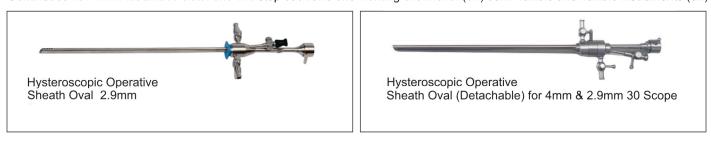

## OPERATIVE SHEATH- OVAL (DETACHABLE AND NON-DETACHABLE)

Continuous flow with Atraumatic distal end two stop cock and one working channel of (5fr) semi flexible and flexible instruments (5fr)