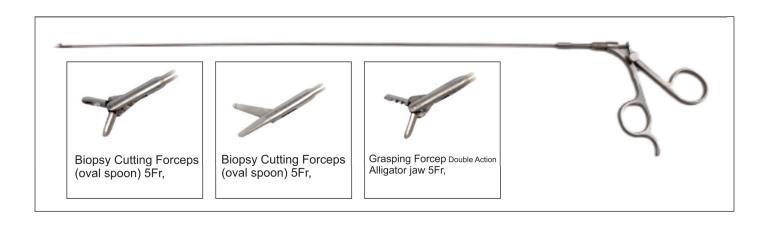

T MONOPOLAR & BIPOLAR (COMBO)



- Monopolar Resectoscope can be used in complex intrauterine operations without any difficulty
- Bipolar Resectoscope are particularly well suited for infertility patients
- Bipolar resection benefits from generation of plasma to achieve outstanding cutting power
- By using HF current several operations like hysteroscopic endometrium ablation, Myoma resection,
  adhesiolysis or septum dissection can be performed
- An electrolyte free irrigation fluid is used as distension media





#### DIAGNOSTIC AND OPERATIVE SHEATH- CIRCULAR



## OPERATIVE SHEATH- OVAL (DETACHABLE AND NON-DETACHABLE)

Continuous flow with Atraumatic distal end two stop cock and one working channel of (5fr) semi flexible and flexible instruments (5fr)



#### SEMI FLEXIBLE INSTRUMENTS





### **CORNUAL CANNULATION SET CS-5FR**





## **ELECTRODES**

## HF-Electrodes, monopolar, single stem (for 24 fr)











DISPOSABLE DIAGNOSTIC & OPERATIVE HYSTEROSCOPY





ISO13485 ISO14001





AcuVu aims to advance gynecology by offering a disposable hysteroscope platform that enhances patient comfort, safety, and outcomes. Our mission is to provide accessible and innovative solutions that empower healthcare providers to deliver top-notch care in any office setting.





## SEE CLEARLY TREAT SIMPLY





No capital investment



See and treat in office



No risk of cross-contamination



4.5mm OD, No anesthesia and speculum needed



Compatible with all 5Fr, 7Fr, 9Fr flexible/rigid/semi-rigid instruments



Intuitive orientation in uterus, excellent fluid circulation, and effo