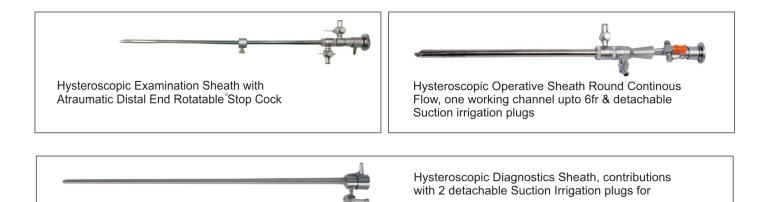

#### DIAGNOSTIC AND OPERATIVE SHEATH- CIRCULAR

## OPERATIVE SHEATH- OVAL (DETACHABLE AND NON-DETACHABLE)

Continuous flow with Atraumatic distal end two stop cock and one working channel of (5fr) semi flexible and flexible instruments (5fr)