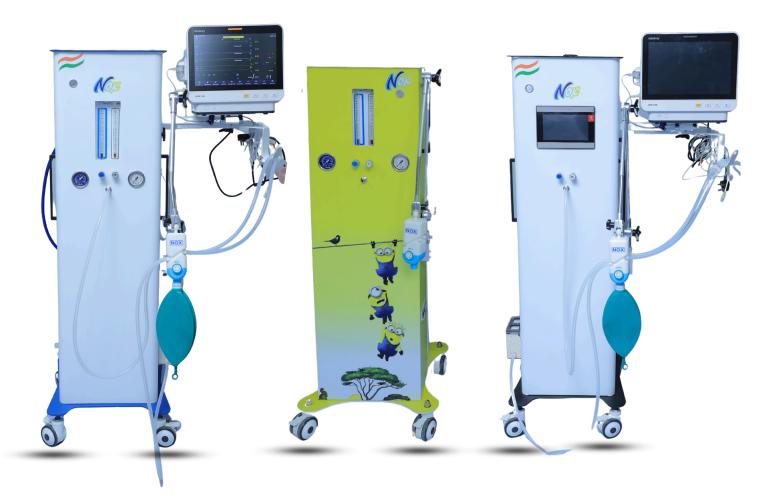

## NOX – Product Variant

#### NOX - ADVAIT WITH POWDER COATING

NOX - ARTHA WITH VINYL COATING NOX - DIGITAL ANANT POWDER COATING