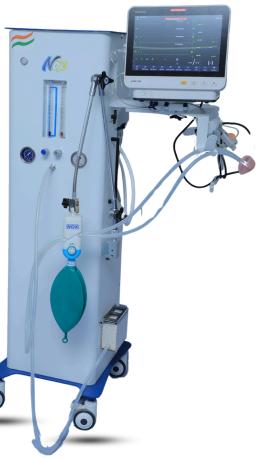

## NOX – Product Variant

#### NOX - ADVAIT WITH POWDER COATING

NOX - ARTHA WITH VINYL COATING NOX - DIGITAL ANANT POWDER COATING