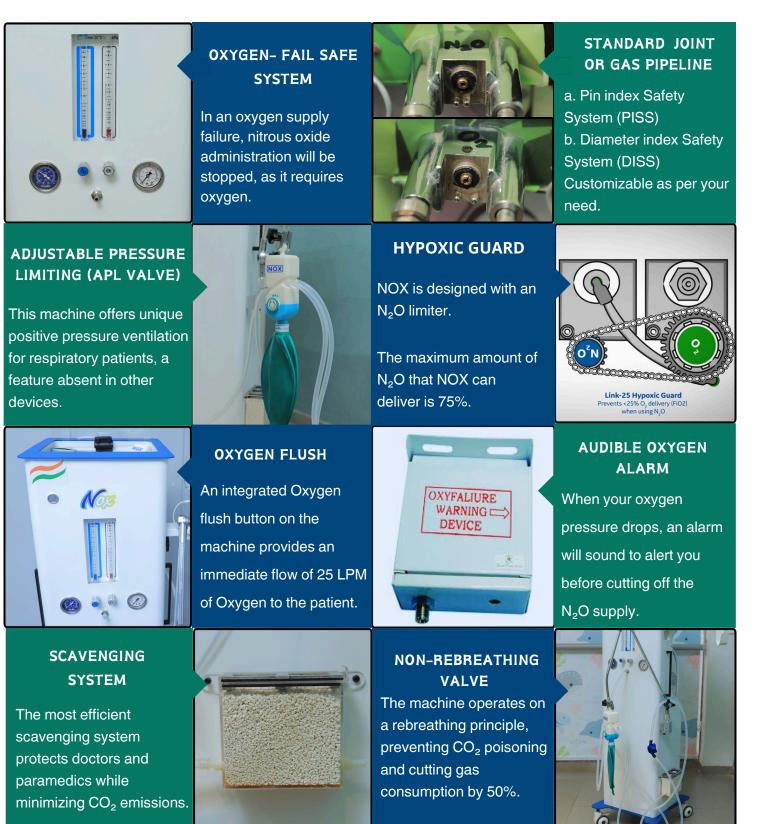

## **Fail-Proof Safety Features**

We have integrated a wide range of features into our NOX systems to provide complete control for the healthcare team, thereby ensuring the utmost safety for patients undergoing procedures. These features include:

- Hypoxic guard flow meter (ISO/CE certified)
- Useful in both Cylinder & central-supply
- Equipped with Scavenging System
- Equipped with all safety standard Safety mechanism
- Only machine with Storage
- Positionable rebreathing bag to monitor respiration at Consultant's eye level