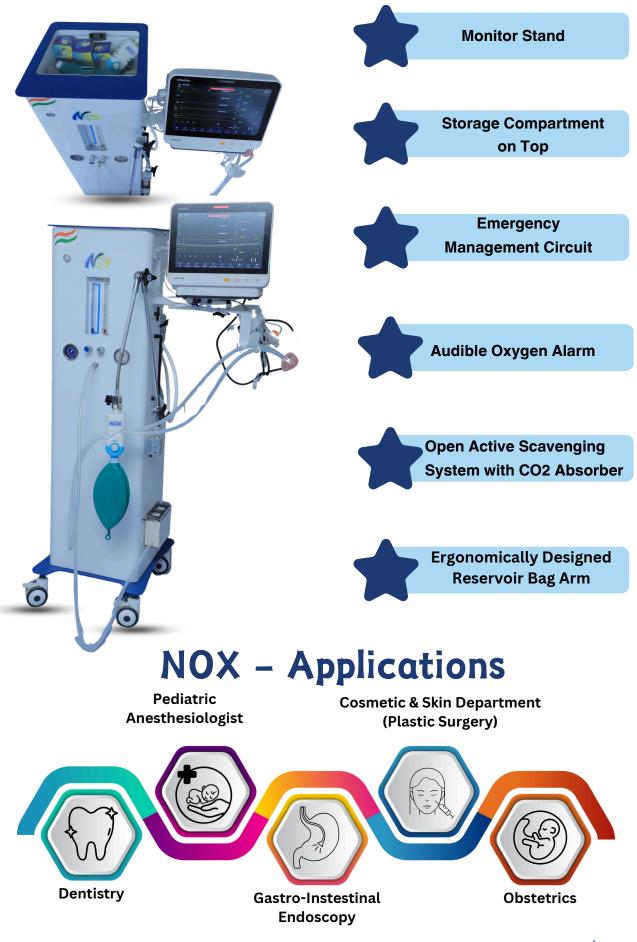

- Hypoxic guard flow meter (ISO/CE certified)
- Useful in both Cylinder & central-supply
- Equipped with Scavenging System
- Equipped with all safety standard Safety mechanism
- Only machine with Storage
- Positionable rebreathing bag to monitor respiration at Consultant's eye level

### **NOX – Signature Aspects**

NOX ANALGESIA SOLUTION PRIVATE LIMITED

NO