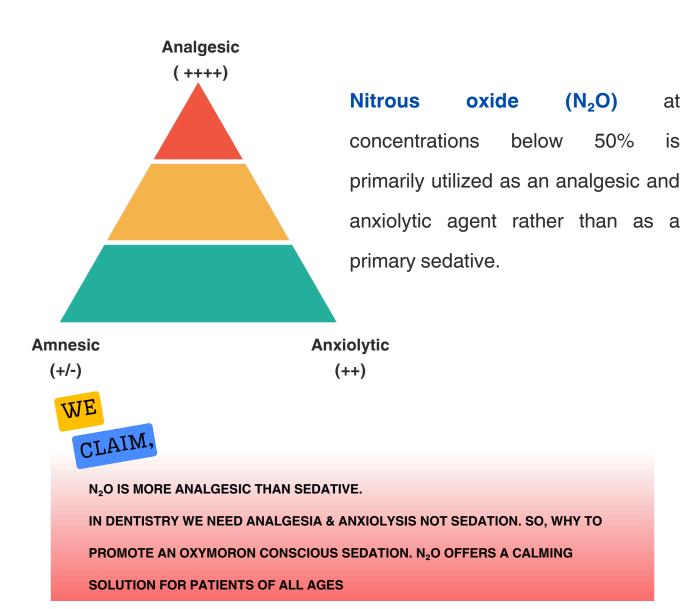

**ANALGESIA** Loss of sensation of pain that results from an interruption in the nervous system pathway between sense organ and brain.