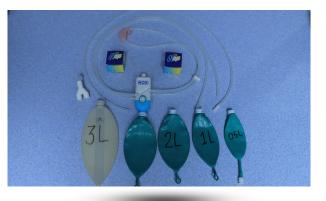

## Technical Specifications NOX ADVAIT

| Oxygen                                                                         | Maximum flow 10L/min.       |
|--------------------------------------------------------------------------------|-----------------------------|
| N <sub>2</sub> 0                                                               | Maximum flow 12L/min.       |
| Dimension                                                                      | (1260*385*450 MM)           |
| Weight of machine                                                              | =50KG                       |
| Precisely calibrated flow                                                      | ±100 ml/min                 |
| N <sub>2</sub> O                                                               | 0 - 75%                     |
| O <sub>2</sub>                                                                 | 25% - 100%                  |
| Oxygen Flush                                                                   | ( >25L / min )              |
| Rebreathing bag. Sizeable<br>ale to patent weight.<br>to decrease gas wastage. | e.<br>(0.5L / 1L / 2L / 3L) |
| Adjustable mask size                                                           | (S/M/L)                     |