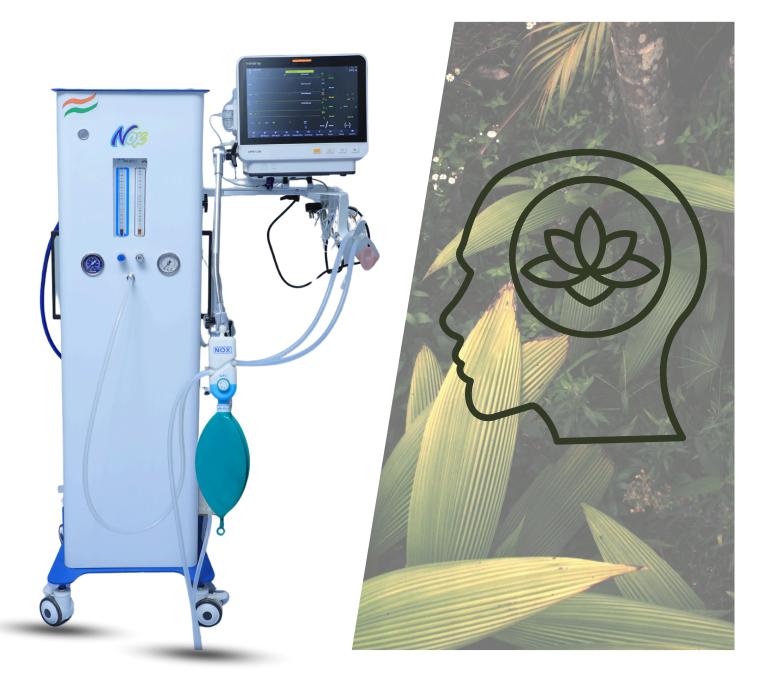

## Technical Specifications NOX ADVAIT

| Oxygen                                                                         | Maximum flow 10L/min.       |
|--------------------------------------------------------------------------------|-----------------------------|
| N <sub>2</sub> 0                                                               | Maximum flow 12L/min.       |
| Dimension                                                                      | (1260*385*450 MM)           |
| Weight of machine                                                              | =50KG                       |
| Precisely calibrated flow                                                      | ±100 ml/min                 |
| N <sub>2</sub> O                                                               | 0 - 75%                     |
| O <sub>2</sub>                                                                 | 25% - 100%                  |
| Oxygen Flush                                                                   | ( >25L / min )              |
| Rebreathing bag. Sizeable<br>ale to patent weight.<br>to decrease gas wastage. | e.<br>(0.5L / 1L / 2L / 3L) |
| Adjustable mask size                                                           | (S/M/L)                     |