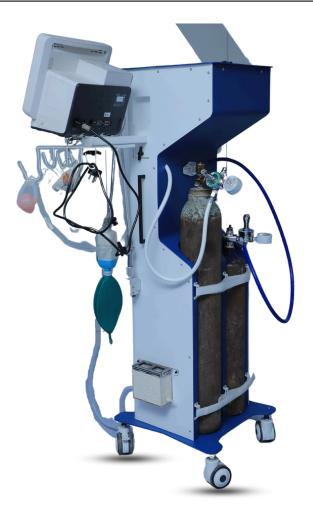

|
| Weight of machine                                                              | =50KG                       |
| Precisely calibrated flow                                                      | ±100 ml/min                 |
| N <sub>2</sub> O                                                               | 0 - 75%                     |
| O <sub>2</sub>                                                                 | 25% - 100%                  |
| Oxygen Flush                                                                   | ( >25L / min )              |
| Rebreathing bag. Sizeable<br>ale to patent weight.<br>to decrease gas wastage. | e.<br>(0.5L / 1L / 2L / 3L) |
| Adjustable mask size                                                           | (S/M/L)                     |





- Hypoxic guard flow meter (ISO/CE certified)
- Useful in both Cylinder & central-supply
- Equipped with Scavenging System
- Equipped with all safety standard Safety mechanism
- Only machine with Storage
- Positionable rebreathing bag to monitor respiration at Consultant's eye level



### **NOX – Signature Aspects**





NOX ANALGESIA SOLUTION PRIVATE LIMITED

NO

## NOX – Product Variant



#### NOX - ADVAIT WITH POWDER COATING

NOX - ARTHA WITH VINYL COATING NOX - DIGITAL ANANT POWDER COATING